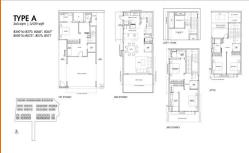

#### RESIDENTIAL - LANDED HOUSE

BELGRAVIA DRIVE, SELETAR, YIO CHU KANG,

**SINGAPORE 807673** 

■ LISTING ID: SGLD61976197
■ TENURE: FREEHOLD
■ TITLE: N/A

■ **SIZE BUILT-UP**: 3,929SQFT (365SQM) ■ **SIZE LAND**: 6.669AC (2.699HA)

■ NO. OF FLOORS:

■ FLOOR/LEVEL:

■ BED ROOMS:

■ BATH ROOMS:

■ MAIDS ROOMS:

■ PARKING SPACES:

■ LAYOUT TYPE:

N/A - N/A

5+2

4

4

5+2

2

CTHER

■ FACING: N/A
■ VIEWING: OTHER

■ **SELLING PRICE**: CALL FOR PRICE!